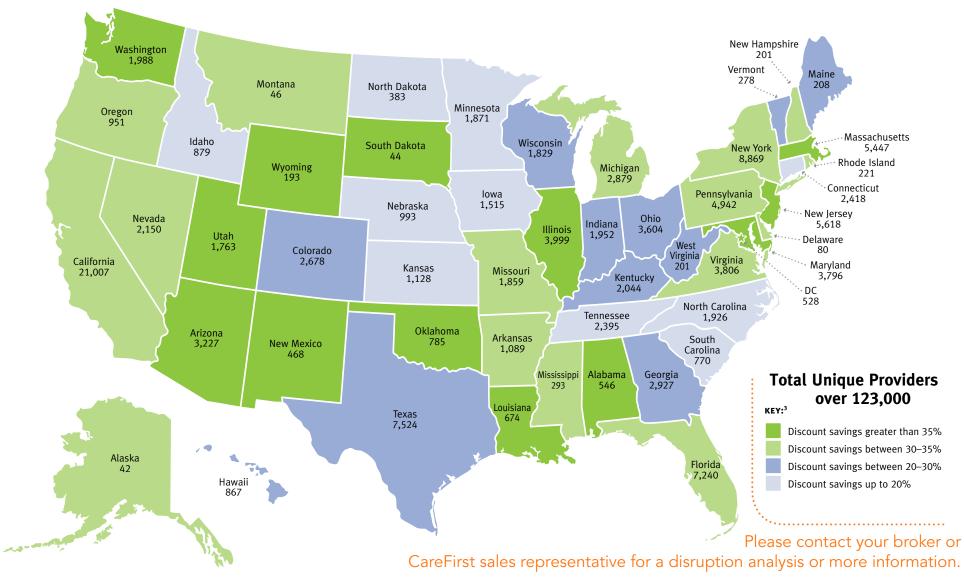

## National access and discounts for BlueDental Basic and BlueDental Plus plans<sup>1</sup>

The CareFirst BlueCross BlueShield family of health care plans

Unique providers effective January 1, 2016<sup>2</sup>

<sup>&</sup>lt;sup>2</sup> Unique providers based on all participating providers.

<sup>&</sup>lt;sup>3</sup> Discount savings based on data provided for 1/1/2012.